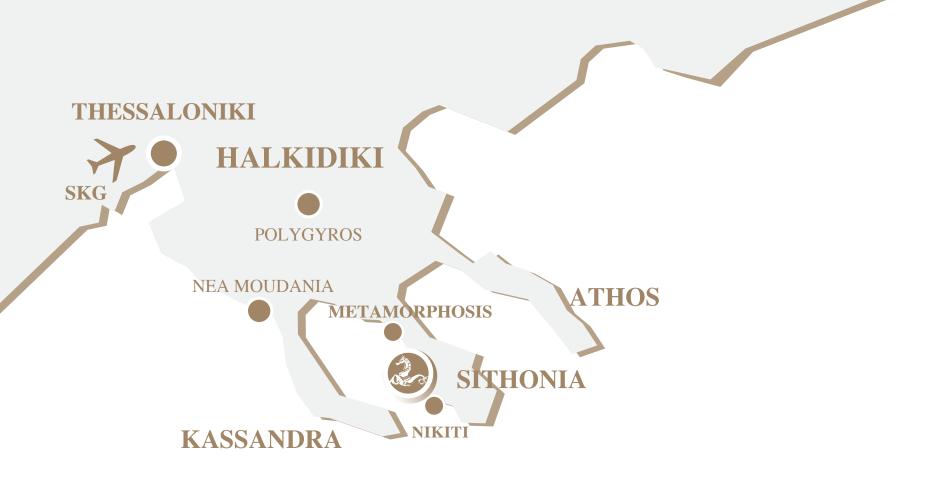

## SKG International Airport Direct flights from main European cities

## Driving distance from SKG to hotel 45 minutes