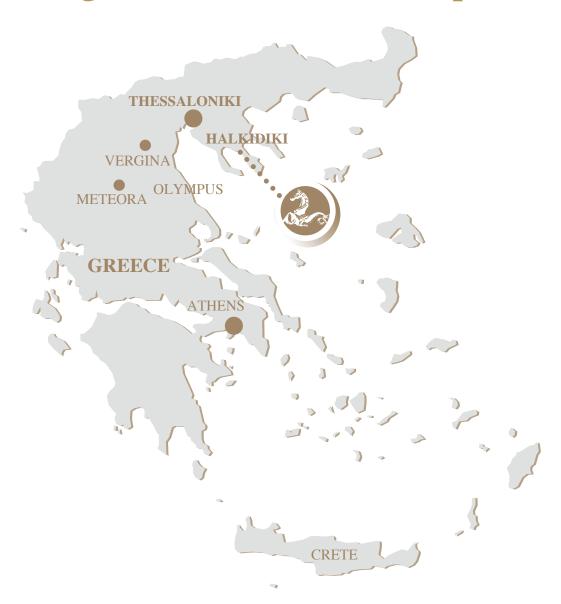

## SKG International Airport Direct flights from main European cities

## Driving distance from SKG to hotel 45 minutes