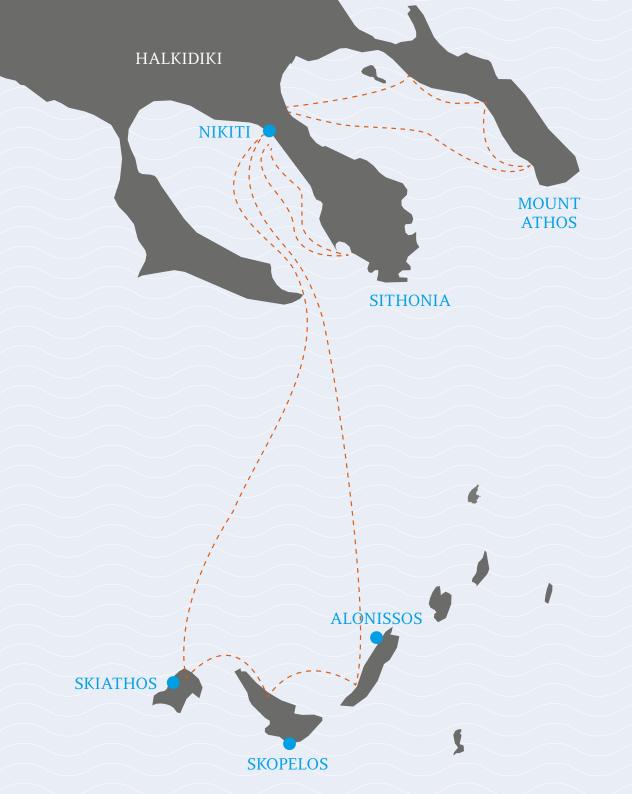

## Suggested Itineraries

#### **COAST OF SITHONIA**

- ≈ Nikiti
- ≈ Neos Marmaras
- ≈ Porto Koufo
- ≈ Kelyfos
- ≈ Nikiti

#### **MOUNT ATHOS**

- ≈ Ormos Panagias
- ≈ Ammouliani
- ≈ Ouranoupoli
- ≈ Dafni
- ≈ Karoulia
- $\approx$  Diaporos
- ≈ Ormos Panagias

#### MAMA MIA TOUR (3-4 DAYS)

- $\approx$  Nikiti
- ≈ Alonissos
- ≈ Skiathos
- ≈ Skopelos
- ≈ Nikiti