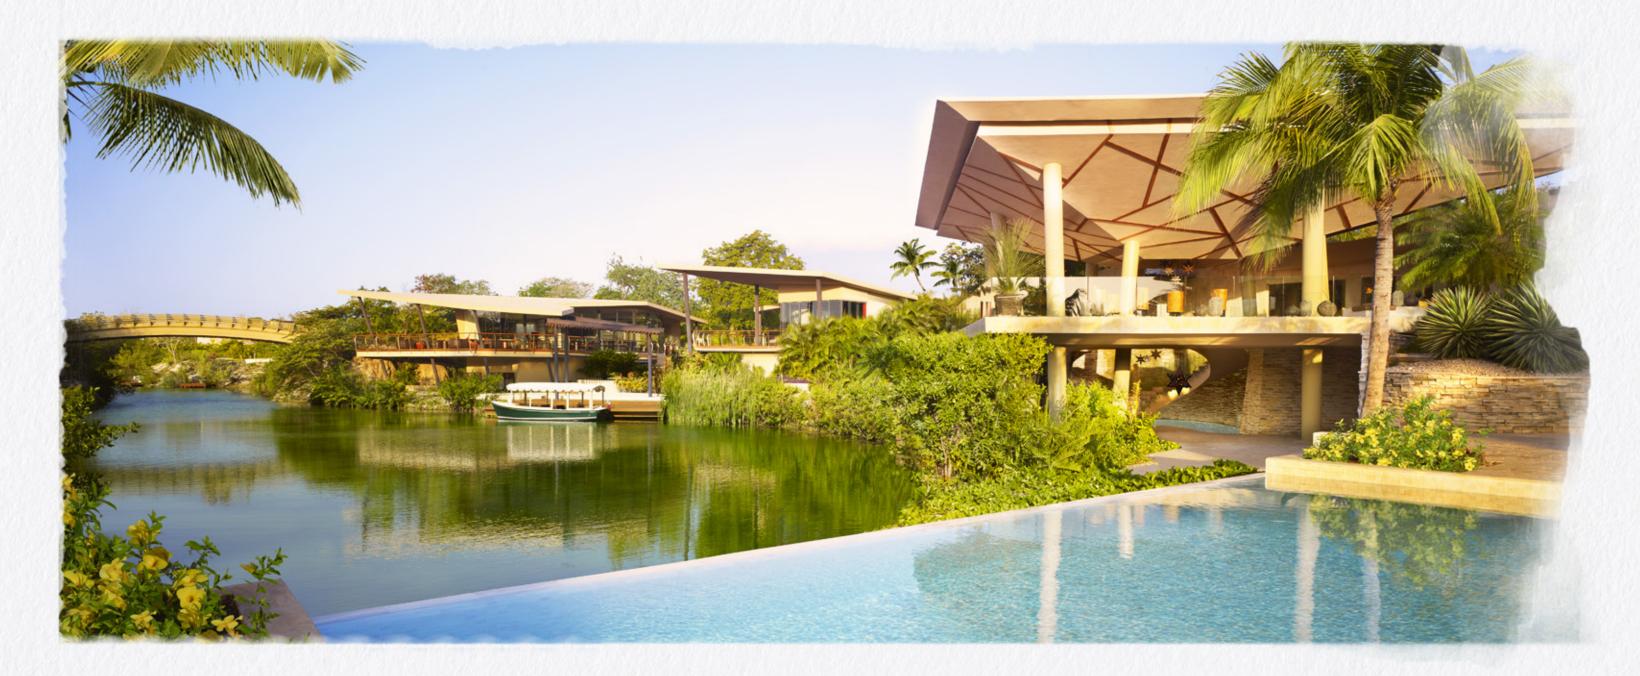

## Elevated Experience

NESTLED IN THE HEART OF A 620-ACRE OASIS OF TRANQUILITY
IN THE RIVIERA MAYA, ROSEWOOD MAYAKOBA IS A MAGICAL
BACKDROP FOR DESTINATION WEDDINGS. SURROUNDED BY LUSH
JUNGLE AND THE PRISTINE WHITE SANDS OF THE CARIBBEAN SEA,
THE LUXURY RESORT EXUDES ROMANCE AND SOPHISTICATION.

Rosewood Mayakoba features 2,000 sq ft. of indoor and outdoor event space, a plethora of unparalleled amenities, butler service, and gracious Caribbean lifestyle. The Resort's charm, natural setting and attentive service makes it the ideal destination to create truly memorable experiences.