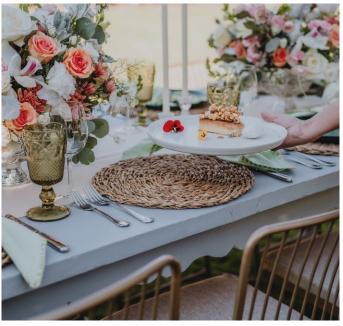

#### TANTALIZING FOOD

Enjoy sumptuous bespoke menus featuring Mexican flavors. Savor the scene: roasted local beet salad, goat's cheese, orange, grapefruit, and hazelnut as entrée, followed by tamarind braised short ribs, sweet potato purée, roasted chayote, and crispy onions, to finalize with the cacao ravioli with Mascarpone cheese and Grandma's chocolate sauce. Delicious isn't it? Click here to view our full banquet kit menu.